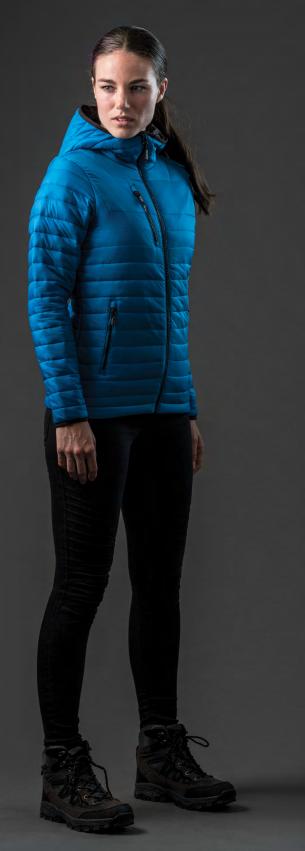

## **GRAVITY THERMAL JACKET**

AFP-1W

Quilted comfort from hem to hood. Ultra-lightweight with a sleek snug fit and heat-trapping polyfill insulation. Elasticized cuffs and attached hood help retain core warmth, while an outer shell keeps you dry.

## **FEATURES:**

• D/W/R Outer Shell

AFP-1 | AFP-1W

- Quilted Body with Ultra Soft Lining
- Center Front Vislon Zipper with Contrast Zipper Teeth
- Elasticized Cuffs
- Attached Hood
- Adjustable Hem
- Brushed Tricot Hand Warmer Pockets
- Zippered Pockets with Garages
- Internal Full-Length Stormflap
- Inside Pocket