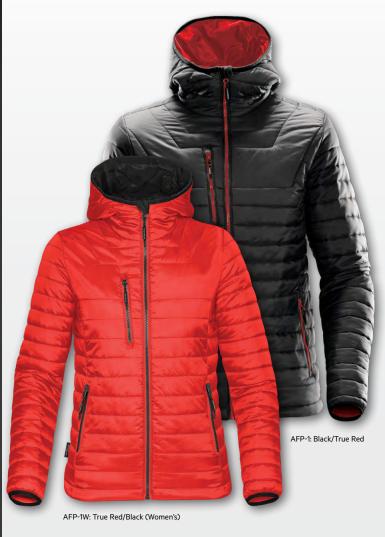

## **GRAVITY THERMAL JACKET**

AFP-1W

Quilted comfort from hem to hood. Ultra-lightweight with a sleek snug fit and heat-trapping polyfill insulation. Elasticized cuffs and attached hood help retain core warmth, while an outer shell keeps you dry.

## **FEATURES:**

• D/W/R Outer Shell

AFP-1 | AFP-1W

- Quilted Body with Ultra Soft Lining
- Center Front Vislon Zipper with Contrast Zipper Teeth
- Elasticized Cuffs
- Attached Hood
- Adjustable Hem
- Brushed Tricot Hand Warmer Pockets
- Zippered Pockets with Garages
- Internal Full-Length Stormflap
- Inside Pocket